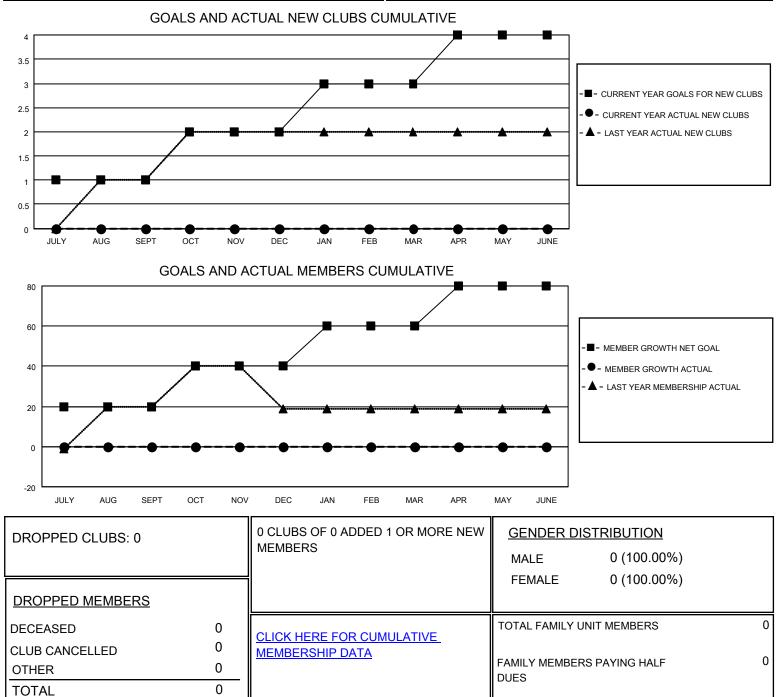

## LOCATION UKRAINE

District 134

Results as of: 7/31/2021

| Clubs                 |               |           |               | Members               |                       |                         |                                                    |
|-----------------------|---------------|-----------|---------------|-----------------------|-----------------------|-------------------------|----------------------------------------------------|
| RESULTS FOR 2021-2022 |               |           |               | RESULTS FOR 2021-2022 |                       |                         |                                                    |
| QUARTER               | NEW CLUB GOAL | NEW CLUBS | DROPPED CLUBS | QUARTER MEMB          | ER GROWTH NET<br>GOAL | MEMBER GROWTH<br>ACTUAL | DROPPED<br>MEMBERS ACTUAL<br>(including transfers) |
| JULY/AUG/SEPT         | 1             | 0         | 0             | JULY/AUG/SEPT         | 20                    | 0                       | 0                                                  |
| OCT/NOV/DEC           | 1             | 0         | 0             | OCT/NOV/DEC           | 20                    | 0                       | 0                                                  |
| JAN/FEB/MAR           | 1             | 0         | 0             | JAN/FEB/MAR           | 20                    | 0                       | 0                                                  |
| APR/MAY/JUNE          | 1             | 0         | 0             | APR/MAY/JUNE          | 20                    | 0                       | 0                                                  |